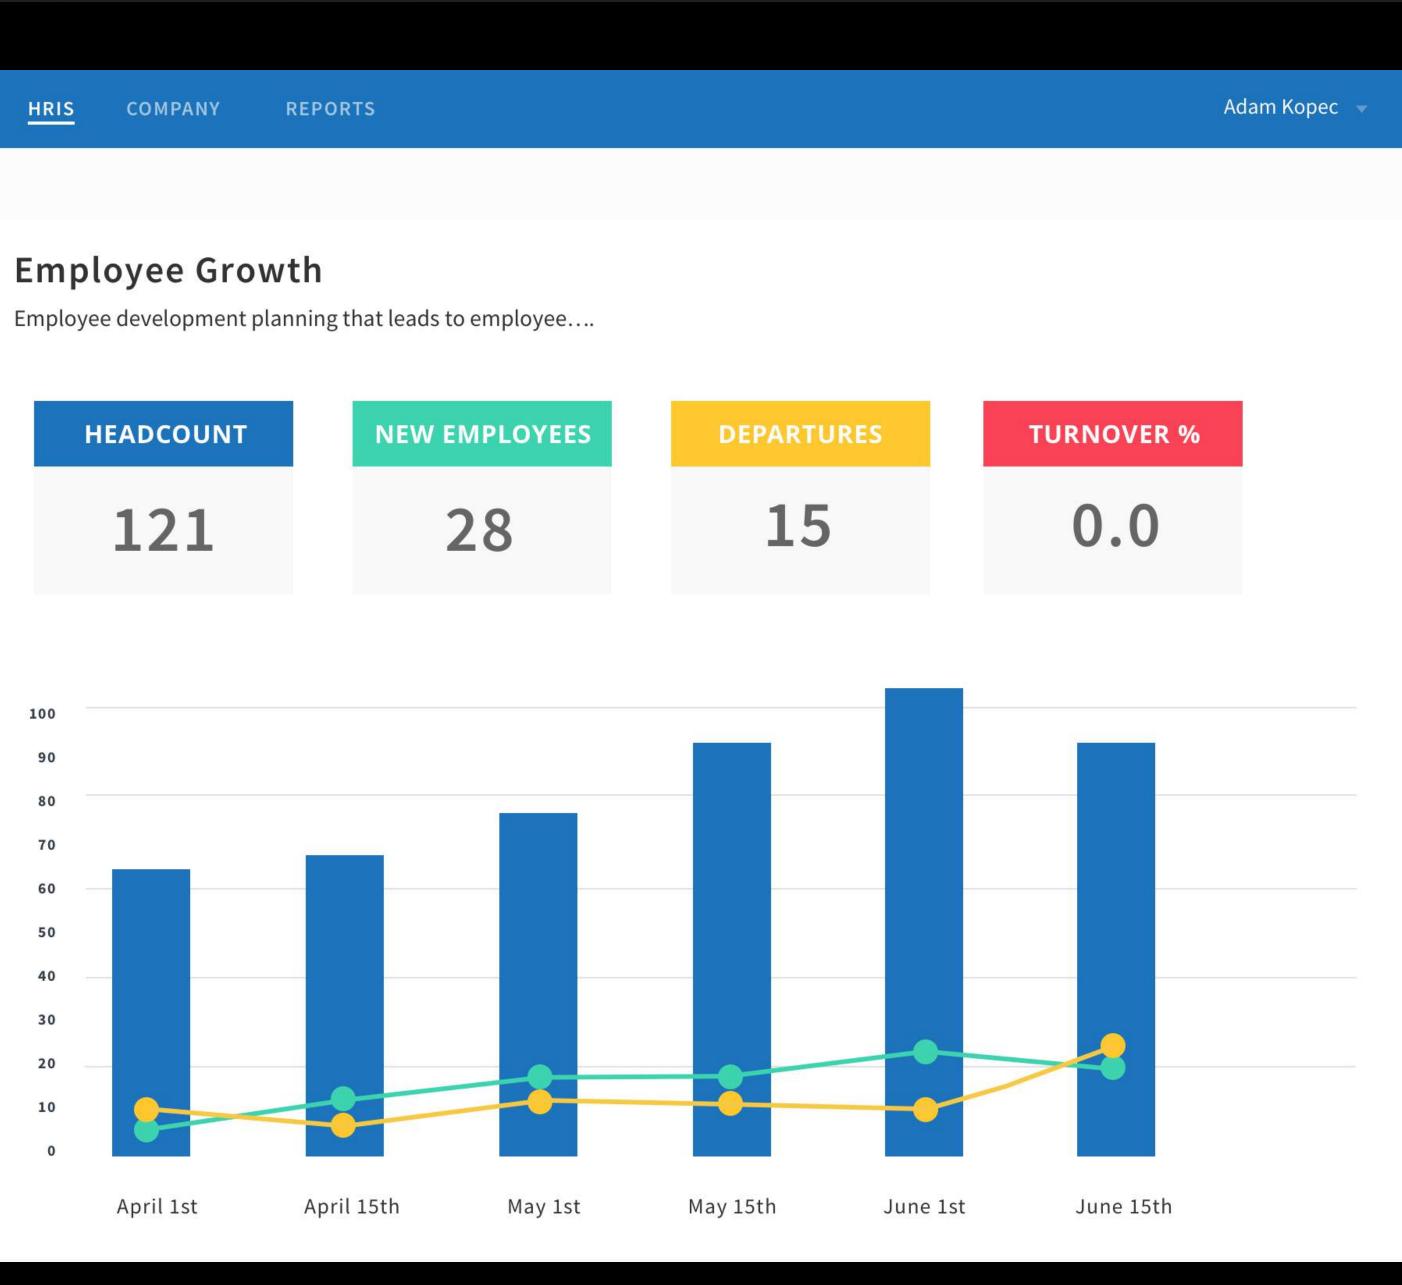

## **Company Stats**

Your company executives and HR admins can make better decisions with visualized HR stats, including employee growth, company diversity and more.