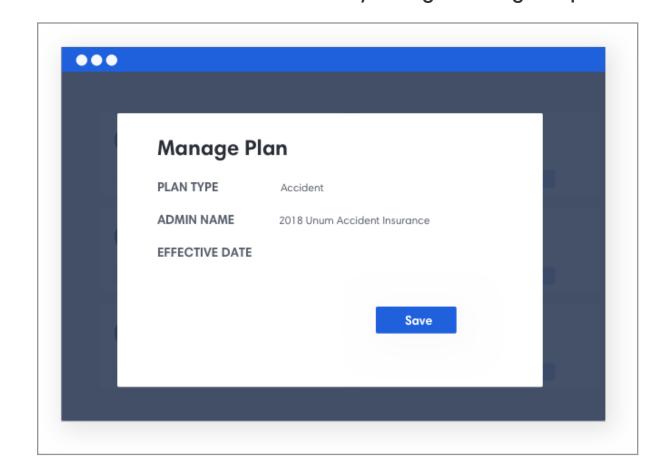

## Simple Setup

Case build is quick and easy. Once brokers receive a case ID from their Unum representative, they can add the Unum plans they wish to offer in about 10 seconds. Brokers can then use the connection to access rates, benefits, plan summaries, eligibility and coverage, and other plan details in their Ease account.