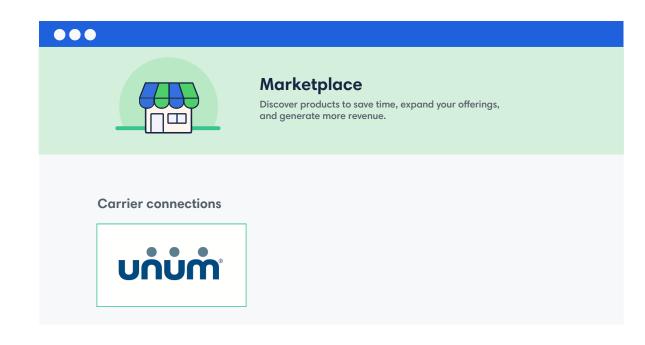

#### How it works

If you haven't already, request your sold case notification from Unum.

Adding your plans will require minimal information since Unum has done most of the heavy lifting building the plans.

Now that you have your GUID, you can enable Unum in the marketplace and walk through the Setup Wizard.

Once you've finished with the wizard, test the employee experience, then you're ready for Open Enrollment! Employees can choose and enroll in coverage in real time.