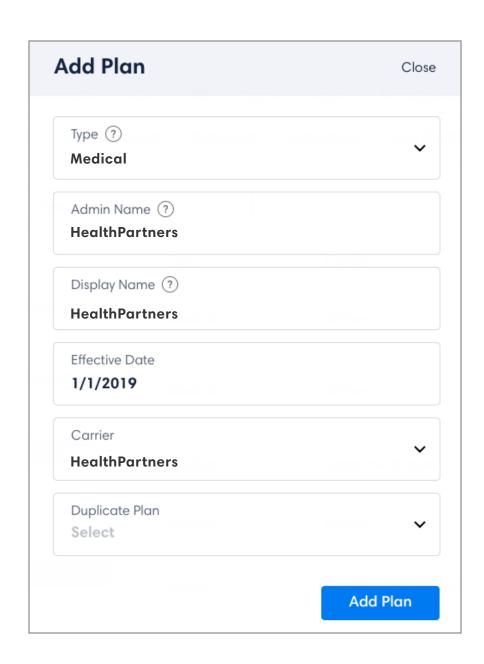

O Directory

Begin Enrollment
Welcome to the team! Let's get you started with your benefits.

**Get the Ease** 

Employees can enroll just like any other plan.

Medical

Get Started

3

Add a plan, **SELECT** HealthPartners as the Carrier and complete set up with the connection setup wizard.