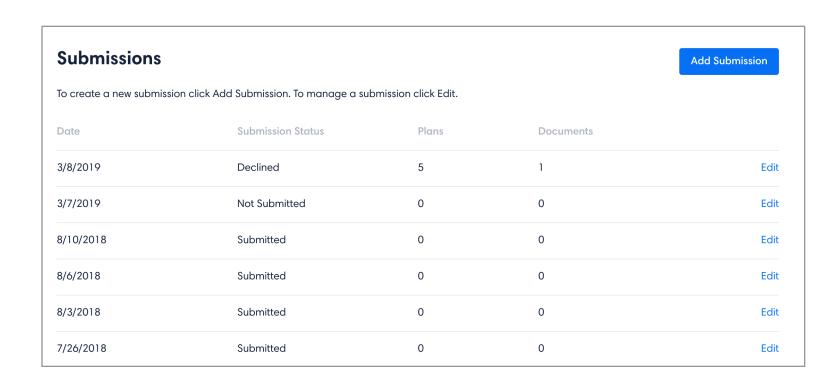

## Fast Submission Validation

Once you've submitted your group via Ease you'll get feedback from HealthPartners within 24 hours. Enrollment has never been faster.

How to activate

Contact support@Ease.com

You can track the progress of your E-submissions in Ease for fast validation.