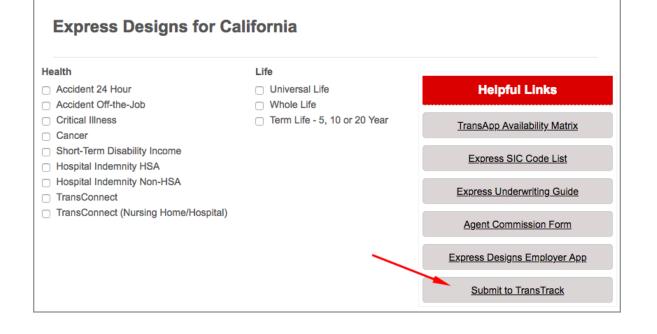

#### Submit your sold case through Transamerica's TransTrack

Once your plans are built, enable Transamerica in the

marketplace and walk through the step by step Setup Wizard.

| Transame     | rica Setup |      |      |  |
|--------------|------------|------|------|--|
| ✓ 2<br>Setup |            | -0-0 |      |  |
|              |            |      |      |  |
|              |            |      |      |  |
|              |            |      | Next |  |
|              |            |      |      |  |