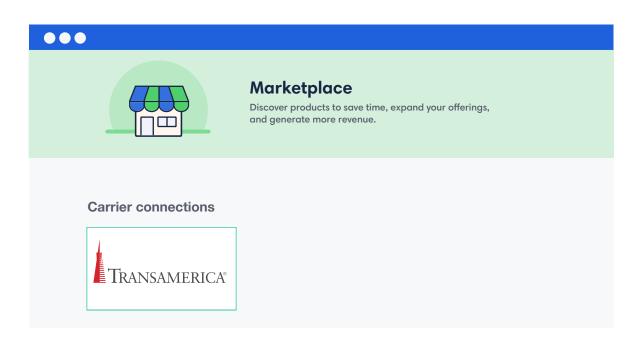

#### How to activate

Enable

Enable the Ease and Transamerica connection in the Marketplace.

Transamerica EDI submission available for AccidentAdvance, Hospital Select and Critical Events.